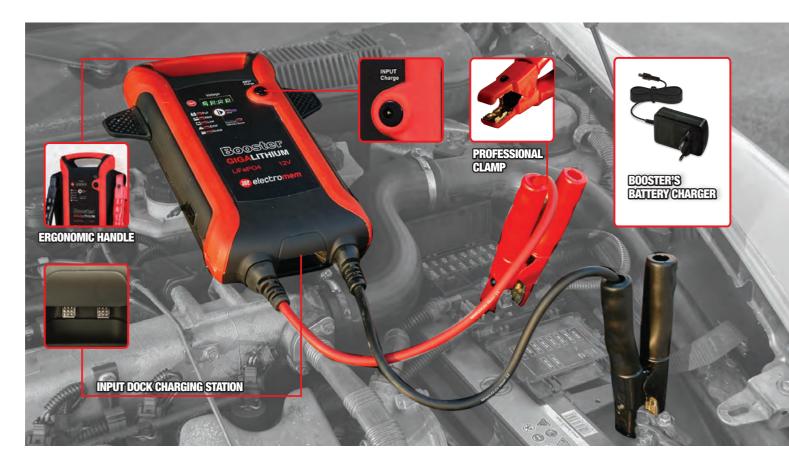

## Avviatore - Booster **GIGA**lithium

### Special Function:

Salva memoria Memory Saver

# Avviatore - Booster **GIGAlithium**

PROFESSIONAL

| Cod. / Art. code                                                | 05390                   |
|-----------------------------------------------------------------|-------------------------|
| Modello / Model                                                 | GIGAlithium             |
| Tensione utilizzo / Operating Voltage                           | 12V                     |
| Amperaggio continuo / Continuos current*                        | 800A                    |
| Amperaggio massimo di avviamento / Start max amperage           | 2000A                   |
| Amperaggio di picco / Peak ampere**                             | 4000A                   |
| Amperaggio Pinze /Clamp output                                  | 850A                    |
| Lunghezza cavi / Cable lenght                                   | 50cm                    |
| Sezione cavi / cable size                                       | CU 10 mm²               |
| Tensione di ricarica massima/ Maximum Charge voltage            | 14,5V                   |
| Caricabatterie automatico / Automatic Battery Charger           | 12V 1,3A                |
| Tipo Batteria / battery type                                    | 4 cells Lithium LifePo4 |
| Protezione inversione di polarità / Reverse polarity protection | Yes                     |
| Protezione corto circuito / Short circuit protection            | Yes                     |
| Protezione sovratensione / Overvoltage protection               | Yes                     |
| Salva memoria / Memory saver                                    | Yes                     |
| Dimensioni (mm) / Size (mm)                                     | 260 x 135 x 72          |
| Peso netto (Kg) / Net weight (Kg)                               | 2,5Kg                   |