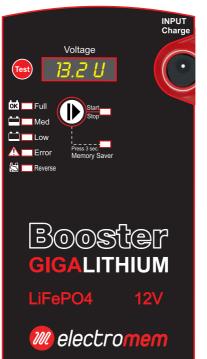

### Special Function:

Salva memoria Memory Saver

# Avviatore - Booster **GIGAlithium**

PROFESSIONAL

| Cod. / Art. code                                                | 05390                   |
|-----------------------------------------------------------------|-------------------------|
| Modello / Model                                                 | GIGAlithium             |
| Tensione utilizzo / Operating Voltage                           | 12V                     |
| Amperaggio continuo / Continuos current*                        | 800A                    |
| Amperaggio massimo di avviamento / Start max amperage           | 2000A                   |
| Amperaggio di picco / Peak ampere**                             | 4000A                   |
| Amperaggio Pinze /Clamp output                                  | 850A                    |
| Lunghezza cavi / Cable lenght                                   | 50cm                    |
| Sezione cavi / cable size                                       | CU 10 mm²               |
| Tensione di ricarica massima/ Maximum Charge voltage            | 14,5V                   |
| Caricabatterie automatico / Automatic Battery Charger           | 12V 1,3A                |
| Tipo Batteria / battery type                                    | 4 cells Lithium LifePo4 |
| Protezione inversione di polarità / Reverse polarity protection | Yes                     |
| Protezione corto circuito / Short circuit protection            | Yes                     |
| Protezione sovratensione / Overvoltage protection               | Yes                     |
| Salva memoria / Memory saver                                    | Yes                     |
| Dimensioni (mm) / Size (mm)                                     | 260 x 135 x 72          |
| Peso netto (Kg) / Net weight (Kg)                               | 2,5Kg                   |