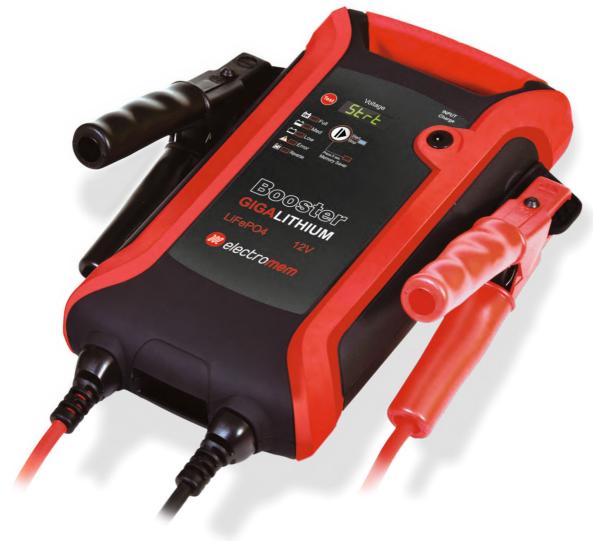

## Avviatore - Booster **GIGA**lithium

# Avviatore - Booster **GIGAlithium**

PROFESSIONAL

| Cod. / Art. code                                                | 05390                   |
|-----------------------------------------------------------------|-------------------------|
| Modello / Model                                                 | GIGAlithium             |
| Tensione utilizzo / Operating Voltage                           | 12V                     |
| Amperaggio continuo / Continuos current*                        | 800A                    |
| Amperaggio massimo di avviamento / Start max amperage           | 2000A                   |
| Amperaggio di picco / Peak ampere**                             | 4000A                   |
| Amperaggio Pinze /Clamp output                                  | 850A                    |
| Lunghezza cavi / Cable lenght                                   | 50cm                    |
| Sezione cavi / cable size                                       | CU 10 mm²               |
| Tensione di ricarica massima/ Maximum Charge voltage            | 14,5V                   |
| Caricabatterie automatico / Automatic Battery Charger           | 12V 1,3A                |
| Tipo Batteria / battery type                                    | 4 cells Lithium LifePo4 |
| Protezione inversione di polarità / Reverse polarity protection | Yes                     |
| Protezione corto circuito / Short circuit protection            | Yes                     |
| Protezione sovratensione / Overvoltage protection               | Yes                     |
| Salva memoria / Memory saver                                    | Yes                     |
| Dimensioni (mm) / Size (mm)                                     | 260 x 135 x 72          |
| Peso netto (Kg) / Net weight (Kg)                               | 2,5Kg                   |